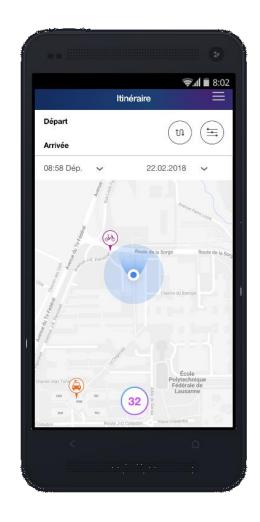

ather than relying only on one mode.

4

## Multimodality is growing amongst our customers...



Typologie et évolution des logiques de choix

modal chez les actifs motorisés urbains

EPFL/Lasur & UNIGE/Oum - 2012

6%

### ... and the trend is bound to continue





# But the multimodal experience is difficult !



#### To offer an integrated experience...



## ... be at the heart of mobility in Lausanne & Geneva...



Reduce the part of motorised individual transport

Propose an alternative when / where there is no public transportation offer

# ...tl and TPG launch a multimodal transport offer

#### Everything Now !...a mobility solution Now and Here!

tl

# 1 product, 2 offers





# All in one mobility





Transaction webapp Point of sale Customer service Swiss Pass



tl

is [









# 3 packages: Small / Medium / Large

tl

| AaaS offer          |            |             |             |
|---------------------|------------|-------------|-------------|
| tl                  | MaaS S     | MaaS M      | MaaS L      |
| tl Card             | tl Card    | tl Card     | tl Card     |
|                     | + 1 Credit | + 2 Credits | + 4 Credits |
| 74 / month          | 9x / month | 12x / month | 18x / month |
| 52 / month (junior) | 7x / month | 10x / month | 16x / month |

#### How to use my credits?



# Maas: Be mobile in the urban area and beyond

#### ... MaaS covers all the journeys: the alternative for owning a car







# **CFF GreenClass**

#### ... travelling across Switzerland



#### Green Class CFF Green Class CFF Premium Comfort ✓ AG de 1<sup>re</sup>