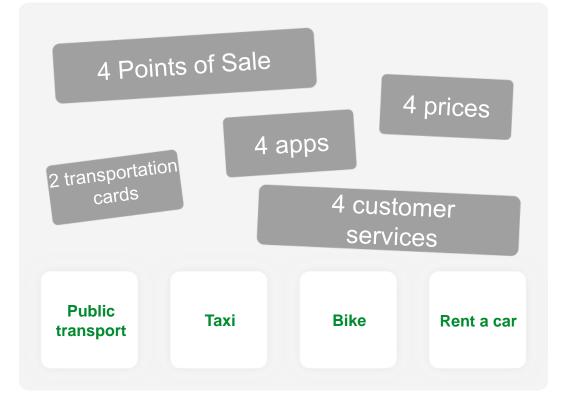

# 1 product, 2 offers

# All in one mobility

Transaction webapp Point of sale Customer service Swiss Pass

tl

is [

# 3 packages: Small / Medium / Large

tl

| AaaS offer          |            |             |             |
|---------------------|------------|-------------|-------------|
| tl                  | MaaS S     | MaaS M      | MaaS L      |
| tl Card             | tl Card    | tl Card     | tl Card     |
|                     | + 1 Credit | + 2 Credits | + 4 Credits |
| 74 / month          | 9x / month | 12x / month | 18x / month |
| 52 / month (junior) | 7x / month | 10x / month | 16x / month |