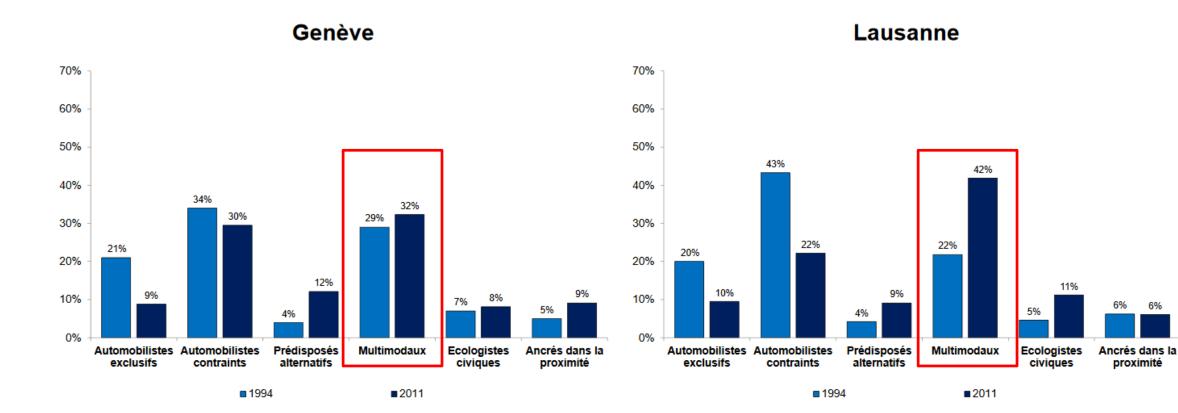

## Multimodality is growing amongst our customers...

Typologie et évolution des logiques de choix

modal chez les actifs motorisés urbains

EPFL/Lasur & UNIGE/Oum - 2012

6%

### ... and the trend is bound to continue