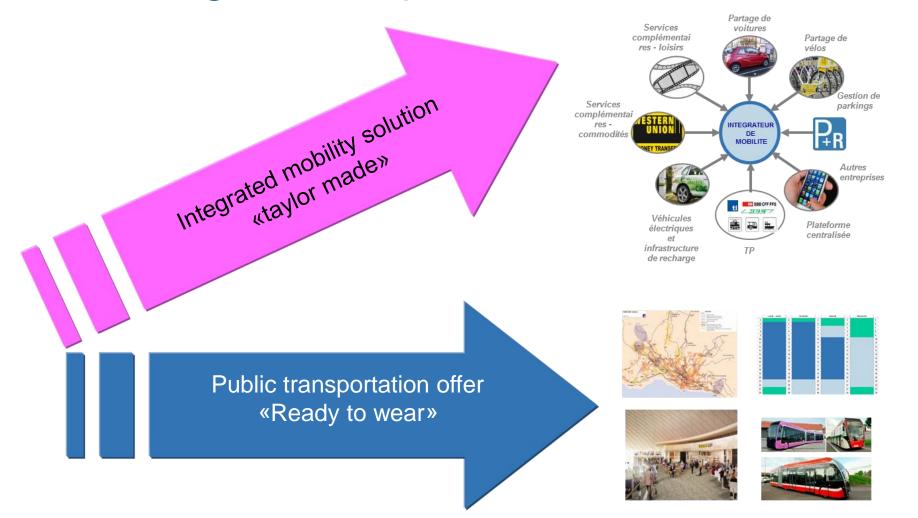

#### To offer an integrated experience...

## ... be at the heart of mobility in Lausanne & Geneva...

Reduce the part of motorised individual transport

Propose an alternative when / where there is no public transportation offer