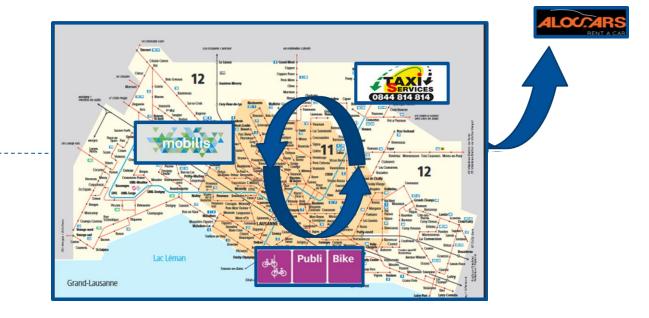

# Maas: Be mobile in the urban area and beyond

#### ... MaaS covers all the journeys: the alternative for owning a car